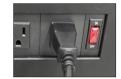

## **GETTING STARTED**

The remotes need to charge before they can be paired. Ensure the red switch on the control panel of the headboard is powered "On". Dock both remotes and let them charge for 3-5 minutes before pairing.

## STEP 2

Pairing Mode - Turn the red switch off, wait 3 seconds and turn it back on. You now have 10 seconds to pair the remote to the bed.