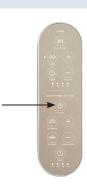

## STEP 3

- A. Press any button to wake the remote (buttons will light up)
- B. Press and hold the POWER button until the backlights start flashing rapidly, then release the button.

Pairing is successful if the flashing stops completely. If the lights flash slowly, pairing was not successful. Repeat Steps 1 and 2.

## STEP 4

You can confirm the remote is paired by checking to see if the SYNC light is illuminated.

You can also confirm the remote is paired by pressing POWER button to control the Sleep/Wake light on the back of the headboard.