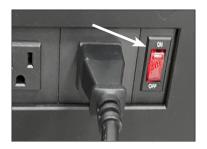

## **GETTING STARTED**

The remotes need to charge before they can be paired. Ensure the red switch on the control panel of the headboard is powered "On". Dock both remotes and let them charge for 3-5 minutes before pairing.

## STEP 2

Pairing Mode - Turn the red switch off, wait 3 seconds and turn it back on. You now have 10 seconds to pair the remote to the bed.