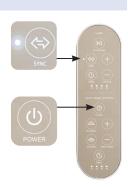

## STEP 3

- A. Press any button to wake the remote (buttons will light up)
- B. Press and hold the POWER button until the backlights start flashing rapidly, then release the button.

Pairing is successful if the flashing stops completely. If the lights flash slowly, pairing was not successful. Repeat Steps 1 and 2.

## STEP 4

You can confirm the remote is paired by checking to see if the SYNC light is illuminated.

You can also confirm the remote is paired by pressing POWER button to control the Sleep/Wake light on the back of the headboard.