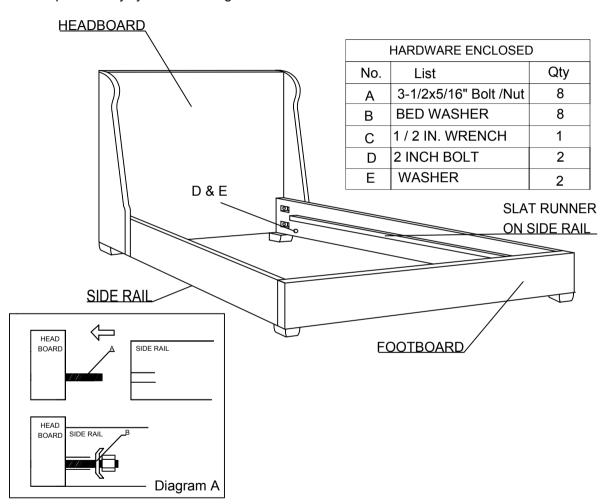

## Assembly Procedures:

- Step 1: Remove Hole Covers from Headboard.
- Step 2: Remove Nut from Bolt (A) then screw Bolt into Headboard inserts for Side Rails.
- Step 2: Place Side Rail on Bolts as in Diagram A.
- Step 3: Slide Bed Washer on Bolt and Tighten Nut with Wrench (C).
- Step 4: Repeat Steps 1-4 for Footboard.
- Step 5: Assemble Bolt (D) and Washer (E) through the Side Rail into the Headboard Side panel.
- Step 6: Assemble and attach Metal Bed Slats to Slat Runner on Side Rail as shown in enclosed Metal Slat instruction sheet.